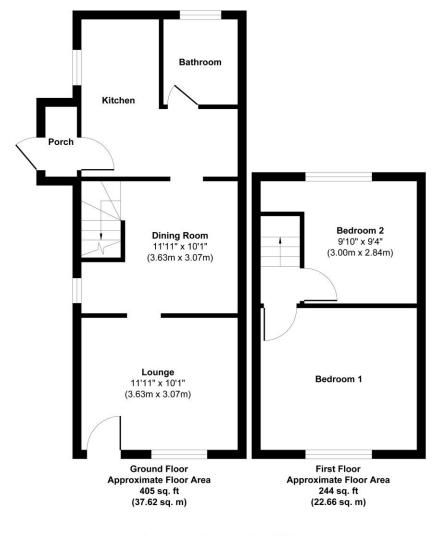

## Netley Firs Road, Hedge End, Southampton, SO30 4AZ

A character 2-bedroom cottage in need of modernisation.

This charming 2-bedroom cottage sits in the heart of Hedge End village. On entry, there is a sitting room which leads on to the dining room from which you can find the extended kitchen / breakfast room and the bathroom. On the first floor there are two bedrooms.

## **Local Information:**

Council Tax: A

Local Authority: Eastleigh Borough Council

Approx. Gross Internal Floor Area 649 sq. ft / 60.28 sq. m Illustration for identification purposes only, measurements are approximate, not to scale. Produced by Elements Property