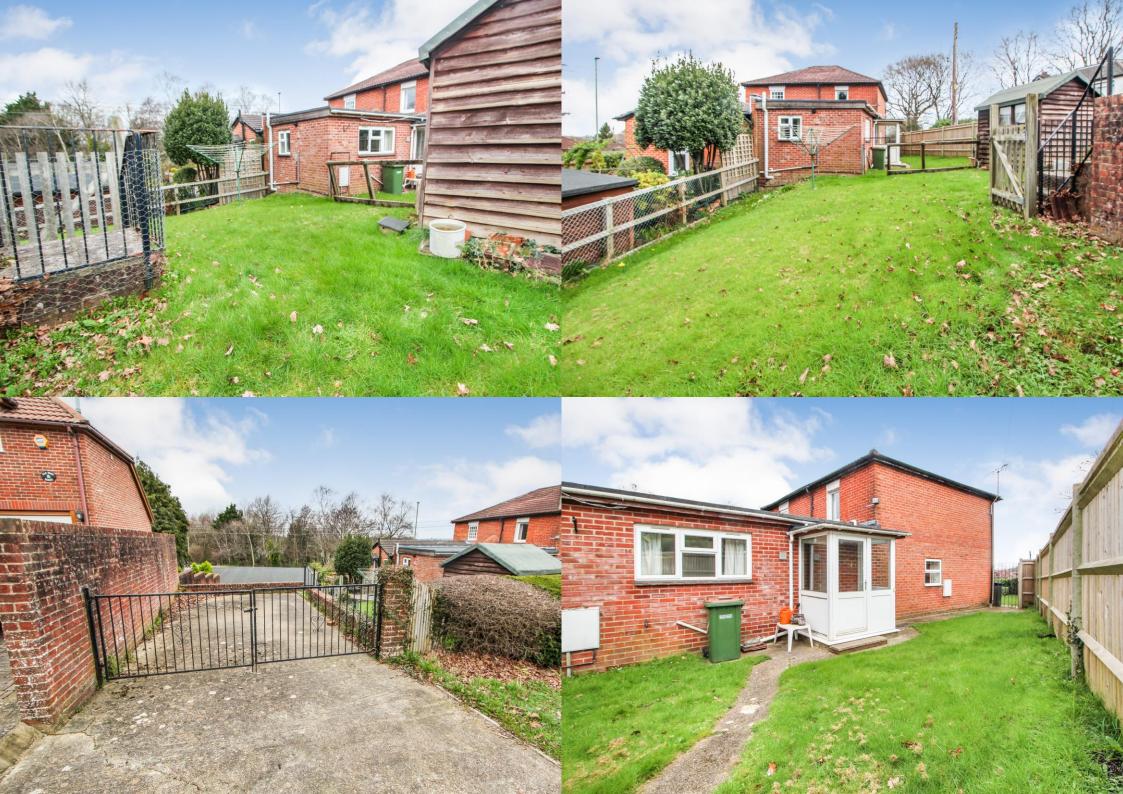

Externally, the property benefits from a spacious corner plot offering extension potential subject to the usual planning consents and off-street parking to the rear. The property is offered for sale with no forward chain.